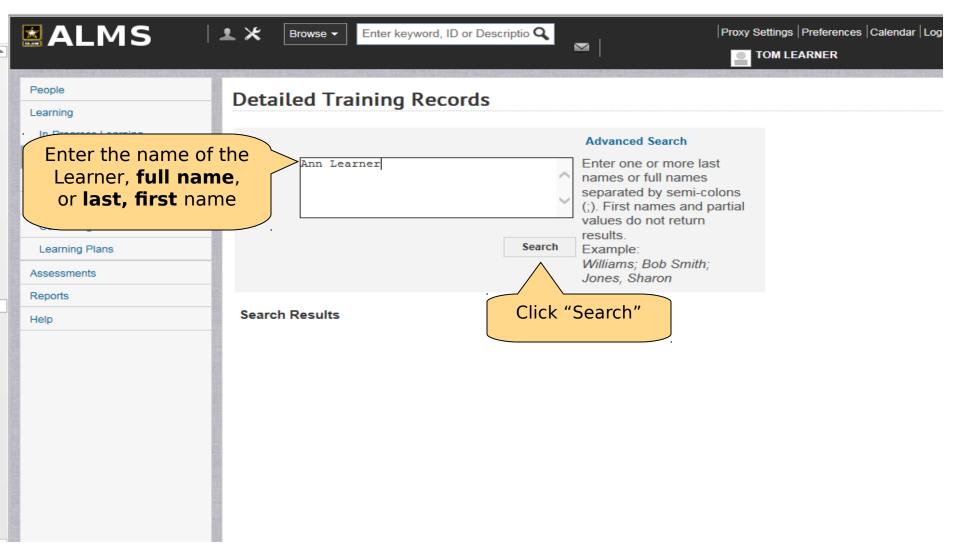

| Custom 2                                                                            | Terminated After                       | Enter the learner's                           |
| Terminated Before                                                                   |                                        | AKO Username                                  |
| Simple Search   Configure   Save Search Query                                       | Search                                 |                                               |
| Search Results                                                                      |                                        | Click "Search"                                |



### Access Learner's ALMS Profile (Advanced Search)















































































rint

Click the "Print" link, to access the "Print" options pop-up window for the Topic "Certificate of Completion"

### Certificate of Completion

This is to certify that

#### **Ann Learner**

has successfully completed

Topic Template Title - CCFSPCC - L

Introduction on 06/20/2015

earning credits





Stanley C. Davis
Product Director
Distributed Learning System



























Print Click the "Print" link, to access the "Print" options pop-up box for the completed Course or Certification TENT OF THE ARMY CERTIFICATE OF TRAINING This is to certify that General Options Ann Learner Select Printer R HP LaserJet 600 M601 M602 M603 PCL6 (... Microsoft XPS Document Writer has successfully completed Send To OneNote 2013 Certificate Title -